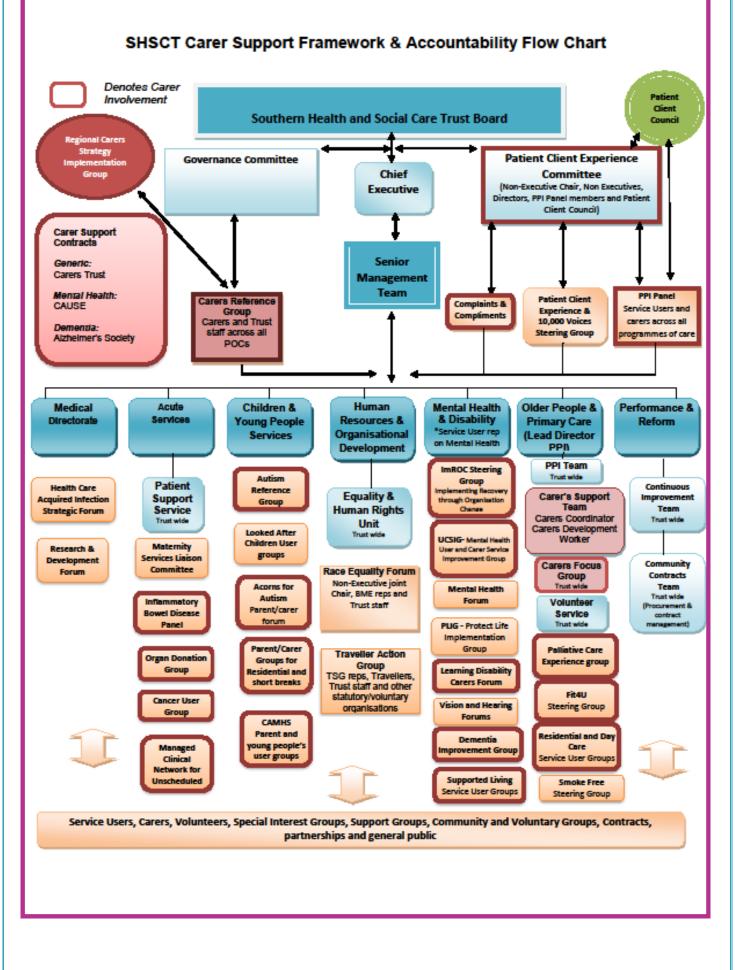

| This booklet is divided into 9 sections:                                                                                                                                               | Page No  |
|----------------------------------------------------------------------------------------------------------------------------------------------------------------------------------------|----------|
| 1. Carers' Issues                                                                                                                                                                      | 4        |
| 2. Carer Support Services provided by the Trust                                                                                                                                        | 6        |
| 3. Carers' Support Services commissioned by the Trust                                                                                                                                  | 12       |
| 4. Other support services for carers                                                                                                                                                   | 14       |
| 5. Resources for carers                                                                                                                                                                | 21       |
| 6. Training for carers                                                                                                                                                                 | 29       |
| 7. Involvement opportunities for carers                                                                                                                                                | 31       |
| <ul> <li>8. The Trust's Carer Support Framework-<br/>including:</li> <li>the role of the Trust's Carers Coordinator</li> <li>the role of the Trust's Carers Reference Group</li> </ul> | 33       |
| <ol> <li>Useful Contact Numbers</li> <li>Carers Register Application Form</li> </ol>                                                                                                   | 36<br>39 |

Progress will be monitored by the Trust Carers Reference Group

**\*** see page 32

#### Section 2: Carer Support Services provided by the Trust

Many of the activities and supports you suggested to make life better for carers already exist or are being progressed so a key focus for the Trust is to ensure that more carers are made aware of these.